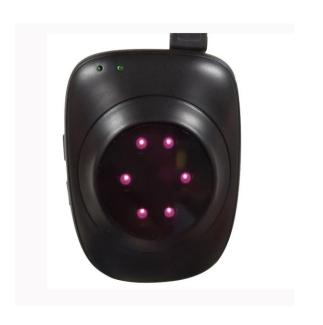

## **DRIVER FATIGUE MONITOR SYSTEM**

## **Technical specification**

| Product Name:        | Driver Fatigue Monitoring system                                                     |
|----------------------|--------------------------------------------------------------------------------------|
| Feature:             | Face detection and pupil identification technology, recognize driving fatigue status |
| User:                | all vehicles and drivers                                                             |
| Operating Voltage:   | DC 12V/ 24V                                                                          |
| Working Current:     | 12V power, about 100mA                                                               |
|                      | 24V power, about 60mA                                                                |
| Camera Type:         | CMOS                                                                                 |
| Housing Material:    | ABS                                                                                  |
| Working Temperature: | -10□~+50□                                                                            |
| Storage Temperature: | -45□~+85□                                                                            |
| Detection Distance:  | 600-900mm                                                                            |
| Power socket         | Cigar lighter                                                                        |